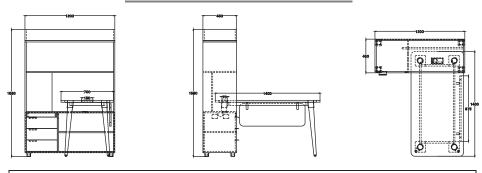

#### **DDSM10101**

**DLBD10105** 

**DLBD10110** 

| Desk with Library (1) |   |              |         |  |  |
|-----------------------|---|--------------|---------|--|--|
| Overall dimensions    |   | Measurements | Library |  |  |
|                       |   | (mm)         | (mm)    |  |  |
| Height                | Н | 750          |         |  |  |
| Width                 | L | 1400         | 1200    |  |  |
| Depth                 | Р | 700          |         |  |  |

| Desk with Library (2) |   |              |         |  |  |
|-----------------------|---|--------------|---------|--|--|
| Overall dimensions    |   | Measurements | Library |  |  |
|                       |   | (mm)         | (mm)    |  |  |
| Height                | Н | 750          |         |  |  |
| Width                 | L | 1600         | 1600    |  |  |
| Depth                 | Р | 800          |         |  |  |

| Desk with Library (3) |   |              |         |  |  |  |
|-----------------------|---|--------------|---------|--|--|--|
| Overall dimensions    |   | Measurements | Library |  |  |  |
|                       |   | (mm)         | (mm)    |  |  |  |
| Height                | Н | 750          |         |  |  |  |
| Width                 | L | 1600         | 1600    |  |  |  |
| Depth                 | Р | 800          |         |  |  |  |