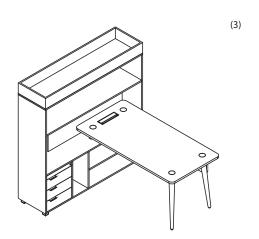

| Desk with Library (3) |   |              |         |  |  |  |
|-----------------------|---|--------------|---------|--|--|--|
| Overall dimensions    |   | Measurements | Library |  |  |  |
|                       |   | (mm)         | (mm)    |  |  |  |
| Height                | Н | 750          |         |  |  |  |
| Width                 | L | 1600         | 1600    |  |  |  |
| Depth                 | Р | 800          |         |  |  |  |