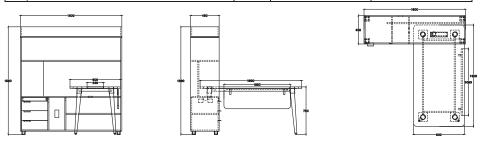

#### **DDSM10101**

**DLBD10105** 

**DLBD10110** 

| Desk with Library (1) |   |              |         |  |  |
|-----------------------|---|--------------|---------|--|--|
| Overall dimensions    |   | Measurements | Library |  |  |
|                       |   | (mm)         | (mm)    |  |  |
| Height                | Н | 750          |         |  |  |
| Width                 | L | 1400         | 1200    |  |  |
| Depth                 | Р | 700          |         |  |  |

| Desk with Library (2) |   |              |         |  |  |
|-----------------------|---|--------------|---------|--|--|
| Overall dimensions    |   | Measurements | Library |  |  |
|                       |   | (mm)         | (mm)    |  |  |
| Height                | Н | 750          |         |  |  |
| Width                 | L | 1600         | 1600    |  |  |
| Depth                 | Р | 800          |         |  |  |

| Desk with Library (3) |   |              |         |  |  |  |
|-----------------------|---|--------------|---------|--|--|--|
| Overall dimensions    |   | Measurements | Library |  |  |  |
|                       |   | (mm)         | (mm)    |  |  |  |
| Height                | Н | 750          |         |  |  |  |
| Width                 | L | 1600         | 1600    |  |  |  |
| Depth                 | Р | 800          |         |  |  |  |