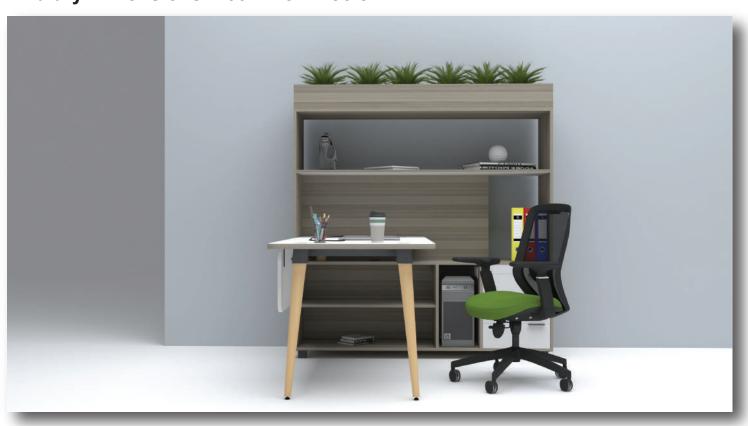

### **DESCRIPTION**

Desk:

Cut: By CNC

Top: 25 mm thickness MFC.

Surface: Melamine board which is anti scratch

, bacteria, water and heat resistance.

Edges: PVC 2 mm thickness.

Legs:

-Beech wood.

-Provided with reglash to adjust desk balance.

Chassis: Steel coated with Electrostatic paint.

**Accessories:** 

- Rectangular Metal brush grommet.

- Provided with Modesty Panel.

Library Dimensions: 160 X 45 X 156 cm.

Side:

Cut: By CNC

Body:18 mm thickness MDF.

**Surface:** Melamine which is anti scratch, bacteria, water and heat

resistance.

Drawers: Central lock , Soft-Close

Hinges.

**Accessories:** 

Steel Handle Coated With

Electrostatic Paint.

Each drawer can load up to 20 Kg.

3 Drawers + Shelves

wood

LINEN