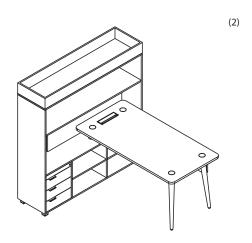

| Desk with Library (2) |   |              |         |  |  |
|-----------------------|---|--------------|---------|--|--|
| Overall dimensions    |   | Measurements | Library |  |  |
|                       |   | (mm)         | (mm)    |  |  |
| Height                | Н | 750          |         |  |  |
| Width                 | L | 1600         | 1600    |  |  |
| Depth                 | Р | 800          |         |  |  |