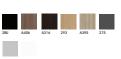

### **DESCRIPTION**

Desk:

Cut: By CNC

Top: 25 mm thickness MFC.

Surface: Melamine board which is anti scratch

, bacteria, water and heat resistance.

Edges: PVC 2 mm thickness.

Legs:

-Beech wood.

-Provided with reglash to adjust desk balance.

Chassis: Steel coated with Electrostatic paint.

**Accessories:** 

- Rectangular Metal brush grommet.

- Provided with Modesty Panel.

Library Dimensions: 160 X 45 X 156 cm.

Side:

Cut: By CNC

Body:18 mm thickness MDF.

**Surface:** Melamine which is anti scratch, bacteria, water and heat

resistance.

Drawers: Central lock , Soft-Close

Hinges.

**Accessories:** 

Steel Handle Coated With

Electrostatic Paint.

Each drawer can load up to 20 Kg.

3 Drawers + Shelves

wood

LINEN