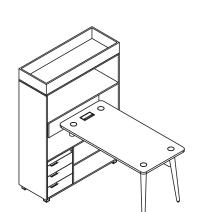

## Standard's general scheme

(1)

#### **DDSM10101**

**DLBD10105** 

**DLBD10110** 

| Desk with Library (1) |   |              |         |  |  |
|-----------------------|---|--------------|---------|--|--|
| Overall dimensions    |   | Measurements | Library |  |  |
|                       |   | (mm)         | (mm)    |  |  |
| Height                | Н | 750          |         |  |  |
| Width                 | L | 1400         | 1200    |  |  |
| Depth                 | Р | 700          |         |  |  |