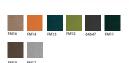

### **DESCRIPTION**

Desk:

Cut: By CNC

Top: 25 mm thickness MFC.

Surface: Melamine board which is anti scratch

, bacteria, water and heat resistance.

Edges: PVC 2 mm thickness.

Legs:

-Beech wood.

-Provided with reglash to adjust desk balance.

Chassis: Steel coated with Electrostatic paint.

**Accessories:** 

- Rectangular Metal brush grommet.

- Provided with Modesty Panel.

Library Dimensions: 160 X 45 X 156 cm.

Side:

Cut: By CNC

Body:18 mm thickness MDF.

**Surface:** Melamine which is anti scratch, bacteria, water and heat

resistance.

Drawers: Central lock , Soft-Close

Hinges.

**Accessories:** 

Steel Handle Coated With

Electrostatic Paint.

Each drawer can load up to 20 Kg.

3 Drawers + Shelves

wood

LINEN