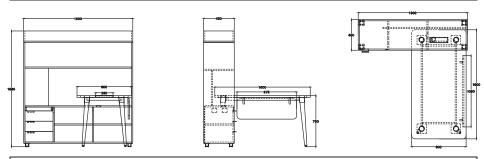

#### **DDSM10101**

**DLBD10105** 

**DLBD10110** 

| Desk with Library (1) |   |              |         |  |  |
|-----------------------|---|--------------|---------|--|--|
| Overall dimensions    |   | Measurements | Library |  |  |
|                       |   | (mm)         | (mm)    |  |  |
| Height                | Н | 750          |         |  |  |
| Width                 | L | 1400         | 1200    |  |  |
| Depth                 | Р | 700          |         |  |  |

| Desk with Library (2) |   |              |         |  |  |
|-----------------------|---|--------------|---------|--|--|
| Overall dimensions    |   | Measurements | Library |  |  |
|                       |   | (mm)         | (mm)    |  |  |
| Height                | Н | 750          |         |  |  |
| Width                 | L | 1600         | 1600    |  |  |
| Depth                 | Р | 800          |         |  |  |

| Desk with Library (3) |   |              |         |  |  |  |
|-----------------------|---|--------------|---------|--|--|--|
| Overall dimensions    |   | Measurements | Library |  |  |  |
|                       |   | (mm)         | (mm)    |  |  |  |
| Height                | Н | 750          |         |  |  |  |
| Width                 | L | 1600         | 1600    |  |  |  |
| Depth                 | Р | 800          |         |  |  |  |