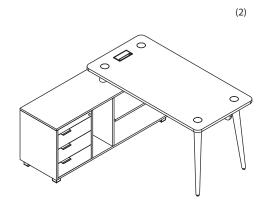

#### **DDSM10104**

(3)

**DDSC10103** 

| Executive Desk (1) |   |              |      |  |  |  |
|--------------------|---|--------------|------|--|--|--|
| Overall dimensions |   | Measurements | Side |  |  |  |
|                    |   | (mm)         | (mm) |  |  |  |
| Height             | Н | 750          |      |  |  |  |
| Width              | L | 1200         | 1200 |  |  |  |
| Depth              | Р | 600          |      |  |  |  |