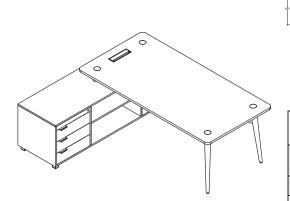

# PRODUCT TECHNICAL SHEET

# **Domino Executive Desk**

# Standard's general scheme



#### **DDSM10101**



#### **DDSM10104**

(3)



**DDSC10103** 



| Executive Desk (1) |   |              |      |  |  |  |
|--------------------|---|--------------|------|--|--|--|
| Overall dimensions |   | Measurements | Side |  |  |  |
|                    |   | (mm)         | (mm) |  |  |  |
| Height             | Н | 750          |      |  |  |  |
| Width              | L | 1200         | 1200 |  |  |  |
| Depth              | Р | 600          |      |  |  |  |



| Executive Desk (2) |   |              |      |  |  |
|--------------------|---|--------------|------|--|--|
| Overall dimensions |   | Measurements | Side |  |  |
|                    |   | (mm)         | (mm) |  |  |
| Height             | Н | 750          |      |  |  |
| Width              | L | 1400         | 1400 |  |  |
| Depth              | Р | 700          |