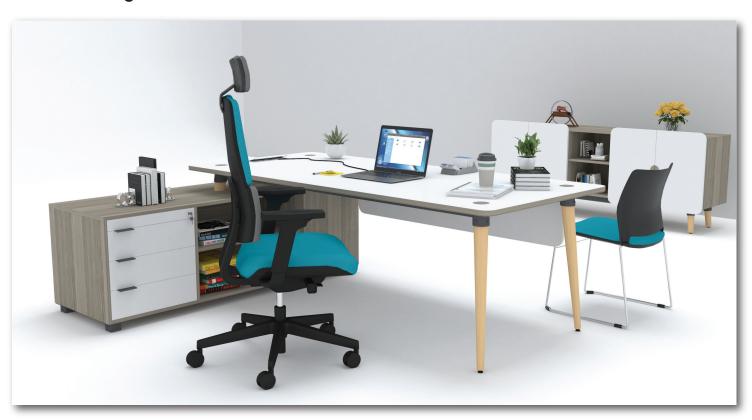

## **DESCRIPTION**

Desk:

Cut: By CNC

Top: 25 mm thickness MFC.

Surface: Melamine board which is anti scratch

, bacteria, water and heat resistance.

Edges: PVC 2 mm thickness.

Legs:

-Beech wood.

-Provided with reglash to adjust desk balance.

Chassis: Steel coated with Electrostatic paint.

**Accessories:** 

- Rectangular Metal brush grommet.

- Provided with Modesty Panel.

-2 Power Plug

Side:

Cut: By CNC

Body: 18 mm thickness MDF.

**Surface:** Melamine which is anti scratch, bacteria, water and heat

resistance.

Drawers: Central lock , Soft-Close

Hinges.

**Accessories:** 

Steel Handle Coated With

Electrostatic Paint.

Each drawer can load up to 20 Kg.

3 Drawers + Shelves