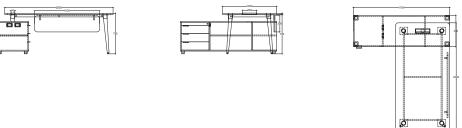

# Standard's general scheme

#### **DDSM10101**

#### **DDSM10104**

(3)

**DDSC10103** 

| Executive Desk (1) |   |              |      |  |  |  |
|--------------------|---|--------------|------|--|--|--|
| Overall dimensions |   | Measurements | Side |  |  |  |
|                    |   | (mm)         | (mm) |  |  |  |
| Height             | Н | 750          |      |  |  |  |
| Width              | L | 1200         | 1200 |  |  |  |
| Depth              | Р | 600          |      |  |  |  |

| Executive Desk (2) |   |              |      |  |  |
|--------------------|---|--------------|------|--|--|
| Overall dimensions |   | Measurements | Side |  |  |
|                    |   | (mm)         | (mm) |  |  |
| Height             | Н | 750          |      |  |  |
| Width              | L | 1400         | 1400 |  |  |
| Depth              | Р | 700          |      |  |  |

| Executive Desk (3) |   |              |      |  |  |  |
|--------------------|---|--------------|------|--|--|--|
| Overall dimensions |   | Measurements | Side |  |  |  |
|                    |   | (mm)         | (mm) |  |  |  |
| Height             | Н | 750          |      |  |  |  |
| Width              | L | 2000         | 1800 |  |  |  |
| Depth              | Р | 1000         |      |  |  |  |