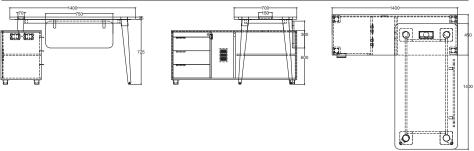

# Standard's general scheme

#### **DDSM10101**

#### **DDSM10104**

(3)

**DDSC10103** 

| Executive Desk (1) |   |              |      |  |  |  |
|--------------------|---|--------------|------|--|--|--|
| Overall dimensions |   | Measurements | Side |  |  |  |
|                    |   | (mm)         | (mm) |  |  |  |
| Height             | Н | 750          |      |  |  |  |
| Width              | L | 1200         | 1200 |  |  |  |
| Depth              | Р | 600          |      |  |  |  |

| Executive Desk (2) |   |              |      |  |  |
|--------------------|---|--------------|------|--|--|
| Overall dimensions |   | Measurements | Side |  |  |
|                    |   | (mm)         | (mm) |  |  |
| Height             | Н | 750          |      |  |  |
| Width              | L | 1400         | 1400 |  |  |
| Depth              | Р | 700          |      |  |  |

| Executive Desk (3) |   |              |      |  |  |  |
|--------------------|---|--------------|------|--|--|--|
| Overall dimensions |   | Measurements | Side |  |  |  |
|                    |   | (mm)         | (mm) |  |  |  |
| Height             | Н | 750          |      |  |  |  |
| Width              | L | 2000         | 1800 |  |  |  |
| Depth              | Р | 1000         |      |  |  |  |