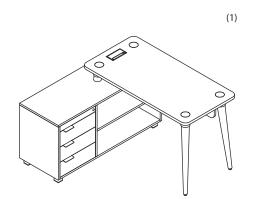

# PRODUCT TECHNICAL SHEET

# **Domino Executive Desk**

# Standard's general scheme



#### **DDSM10101**



#### **DDSM10104**

(3)



**DDSC10103** 



| Executive Desk (1) |   |              |      |  |  |  |
|--------------------|---|--------------|------|--|--|--|
| Overall dimensions |   | Measurements | Side |  |  |  |
|                    |   | (mm)         | (mm) |  |  |  |
| Height             | Н | 750          |      |  |  |  |
| Width              | L | 1200         | 1200 |  |  |  |
| Depth              | Р | 600          |      |  |  |  |



| Executive Desk (2) |   |              |      |  |  |
|--------------------|---|--------------|------|--|--|
| Overall dimensions |   | Measurements | Side |  |  |
|                    |   | (mm)         | (mm) |  |  |
| Height             | Н | 750          |      |  |  |
| Width              | L | 1400         | 1400