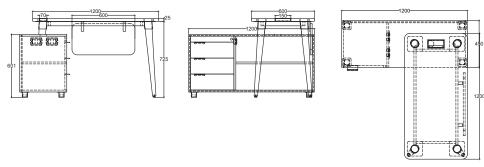

#### **DDSM10104**

(3)

**DDSC10103** 

| Executive Desk (1) |   |              |      |  |  |  |
|--------------------|---|--------------|------|--|--|--|
| Overall dimensions |   | Measurements | Side |  |  |  |
|                    |   | (mm)         | (mm) |  |  |  |
| Height             | Н | 750          |      |  |  |  |
| Width              | L | 1200         | 1200 |  |  |  |
| Depth              | Р | 600          |      |  |  |  |

| Executive Desk (2) |   |              |      |  |  |
|--------------------|---|--------------|------|--|--|
| Overall dimensions |   | Measurements | Side |  |  |
|                    |   | (mm)         | (mm) |  |  |
| Height             | Н | 750          |      |  |  |
| Width              | L | 1400         | 1400 |  |  |
| Depth              | Р | 700          |      |  |  |

| Executive Desk (3) |   |              |      |  |  |  |
|--------------------|---|--------------|------|--|--|--|
| Overall dimensions |   | Measurements | Side |  |  |  |
|                    |   | (mm)         | (mm) |  |  |  |
| Height             | Н | 750          |      |  |  |  |
| Width              | L | 2000         | 1800 |  |  |  |
| Depth              | Р | 1000         |      |  |  |  |